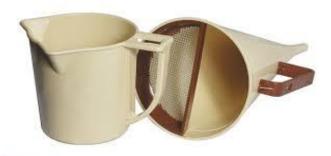

## **MARSH FUNNEL**

The Marsh Funnel Viscometer is a simple device used for routine quick measurements of fluid viscosity. It is an excellent indicator of changes in drilling fluid properties. The Marsh Funnel Viscometer is conical in shape -6" (152 mm) in diameter at the top and 12" (305 mm) long with a capacity of 1,500 cm3 . A 12- mesh screen covers half of the top and is designed to remove any foreign matter and drilled cuttings from the fluid. The fluid runs through a fixed orifice at the end of the funnel, which is 2" (50.8 mm) by 3/16" (4.7 mm) in size.